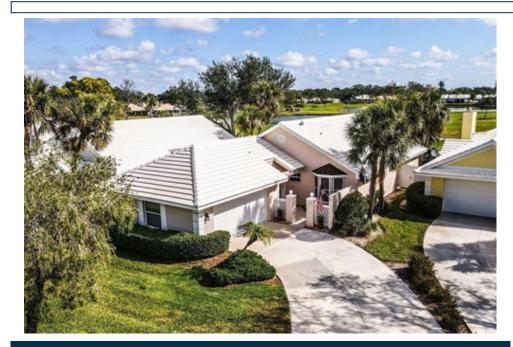

## 734 Brightside Crescent Dr # 18, Venice, FL 34293

Beds: 3 | Baths: 2 Full MLS #: N6137085

Single Family | 1,702 ft<sup>2</sup>

More Info: 734BrightsideCrescentDr18.IsForSale.com

Michael Saunders & Company.

## Remarks

Beautifully Updated 3 Bedroom Villa with Golf Course frontage available in Villas of Somerset at The Plantation Golf and Country Club. Over 1700 sq ft under air plus a rear Screened Porch and Side Patio perfect for grilling the evening dinners. Kitchen, Bathrooms, Flooring all newer and located just steps away from the Community Pool and Clubhouse. This home definitely should be at the Top of your List to see today!